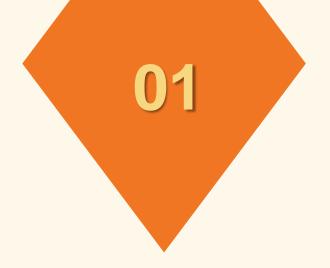

# The Education University of Hong Kong

Quota: 2 UG students / Academic Year

Study Period: 1 semester