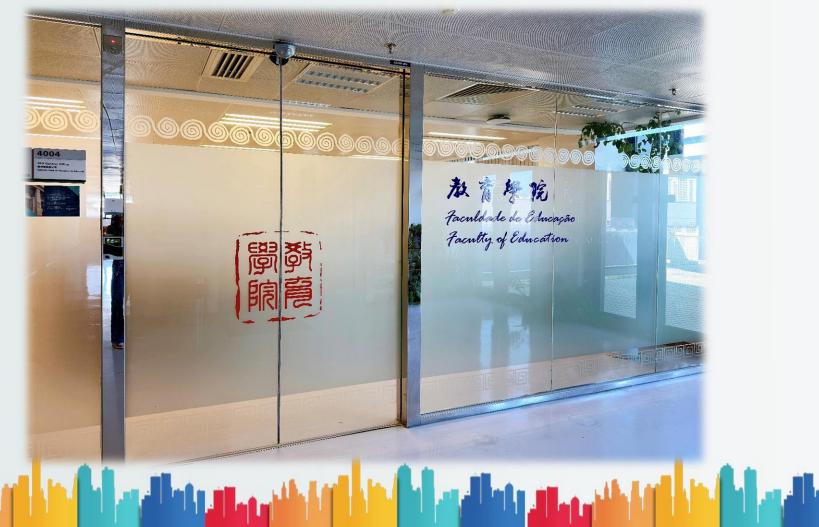

#### You are also welcome to visit us at:

### FED General Office E33 - 4004 (4<sup>th</sup> floor of E33 Building)