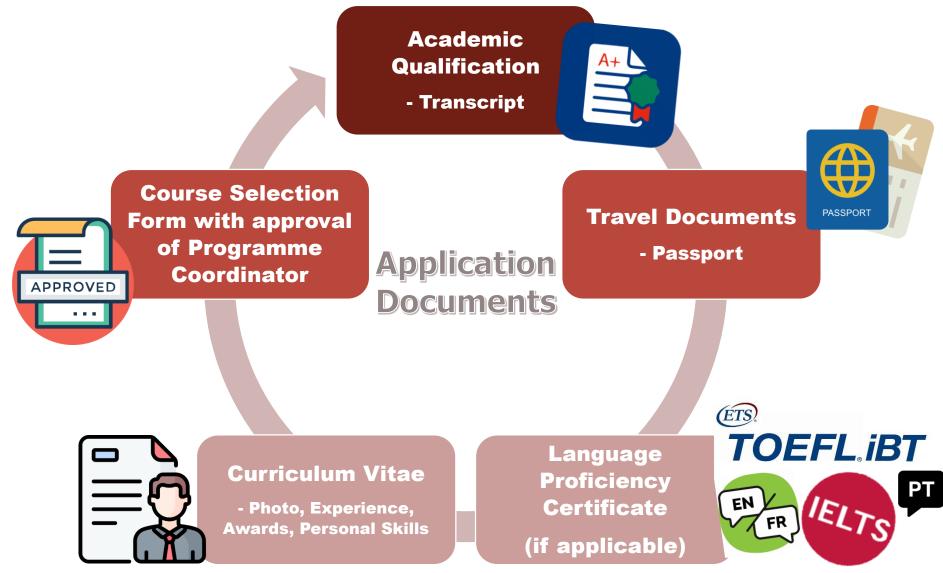

# Application

**Email Notification** and Important Notice at FLL website

https://fll.um.edu. mo/category/impor tant-notices/

**Applications** should be made via the "Outbound **Exchange and Scholarship Application** System"

https://isw.um.edu.

Outbound Exchange and Scholarship Application System

Submit the required documents in order to complete the application and the final result will be announced via the system

FFFFFFF

FFFFFFF